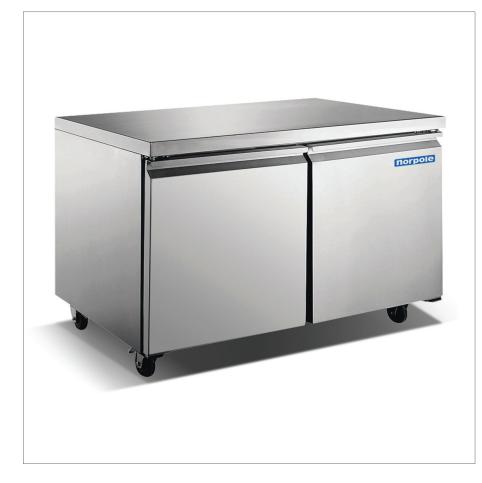

#### **Standard Features**

- Stainless steel interior and exterior
- Rounded corner design for easy cleanup
- Self closing hinged doors with 90 degree stay open feature
- Programmable electronic control system
- Adjustable, heavy duty PVC coated shelves
- Heavy-duty castor wheels

## 2 Door Under Counter Refrigerator • NP2R-60UC

| Capacity                        |                 |  |
|---------------------------------|-----------------|--|
| Capacity                        | 15 cu. ft.      |  |
|                                 |                 |  |
| Dimensions                      |                 |  |
| Internal Cabinet Width          | 56 in           |  |
| Internal Cabinet Depth          | 23 in           |  |
| Internal Cabinet Height         | 24 in           |  |
| External Width                  | 60 in           |  |
| External Depth                  | 30 in           |  |
| External Height                 | 35 in           |  |
| Shipping Dimensions (W x D x H) | 64 x 32 x 39 in |  |
|                                 |                 |  |