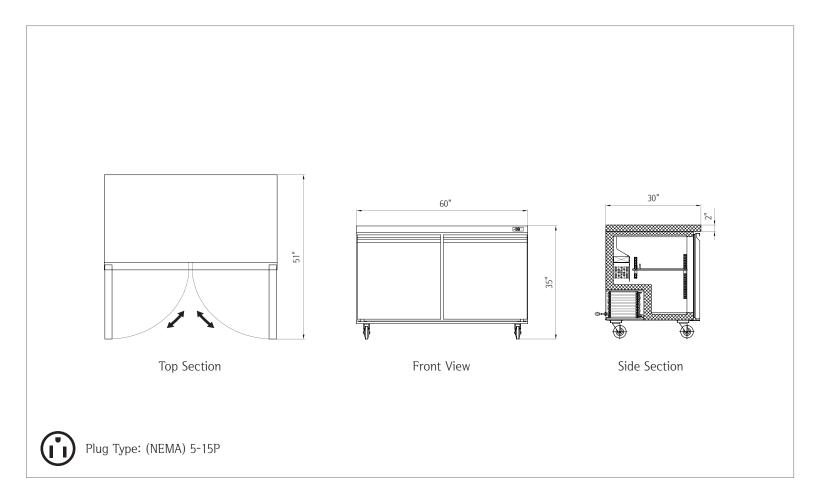

## 2 Door Under Counter Refrigerator • NP2R-60UC

| Capacity                        |                 |  |
|---------------------------------|-----------------|--|
| Capacity                        | 15 cu. ft.      |  |
|                                 |                 |  |
| Dimensions                      |                 |  |
| Internal Cabinet Width          | 56 in           |  |
| Internal Cabinet Depth          | 23 in           |  |
| Internal Cabinet Height         | 24 in           |  |
| External Width                  | 60 in           |  |
| External Depth                  | 30 in           |  |
| External Height                 | 35 in           |  |
| Shipping Dimensions (W x D x H) | 64 x 32 x 39 in |  |
|                                 |                 |  |